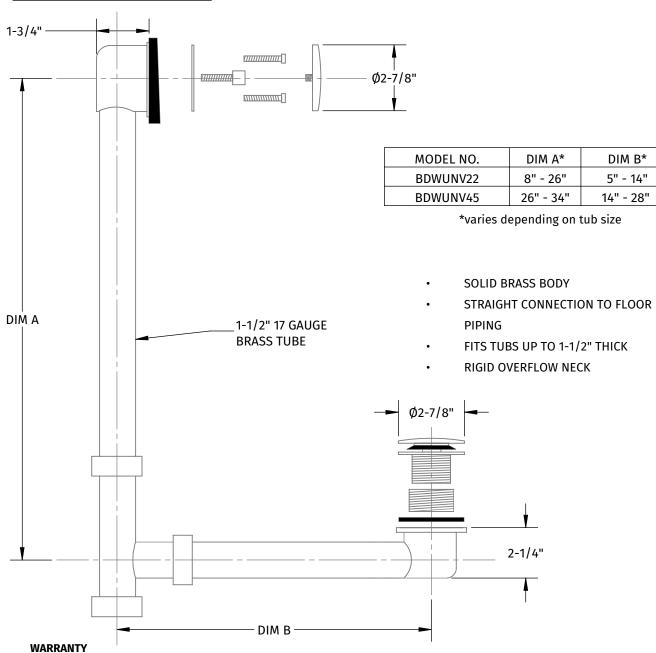

# BDWUNV22, BDWUNV45

# SOFT TOE TOUCH STYLE BATH WASTE & OVERFLOW DRAIN

## **SPECIFICATION SHEET**